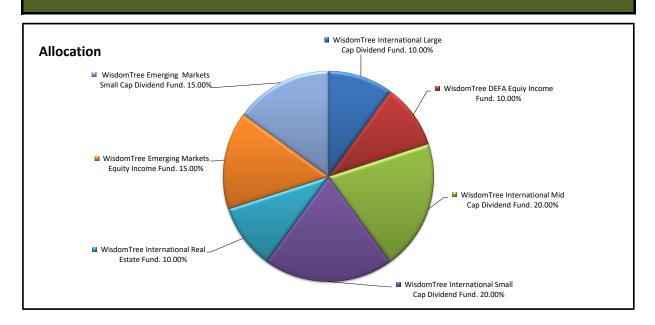

## WisdomTree International Equity Folio



|                         | Annualized |       |        |       |        |        |        |  |
|-------------------------|------------|-------|--------|-------|--------|--------|--------|--|
|                         | YTD        |       | 3 Yrs  | 5 Yrs | 10 Yrs | 15 Yrs | 20 Yrs |  |
|                         | 2016       | 1 Yr  | 2014-  | 2012- | 2007-  | 2002-  | 1997-  |  |
|                         | DEC        | 2016  | 2016   | 2016  | 2016   | 2016   | 2016   |  |
| WT International Equity | 8.67%      | 8.67% | -0.95% | 5.68% | 1.93%  | N/A    | N/A    |  |
| WT Intnl. Bench. Index  | 4.59%      | 4.59% | -1.34% | 5.49% | 1.64%  | N/A    | N/A    |  |

|      | Annual  |           |  |
|------|---------|-----------|--|
|      | WT      | WT Intnl. |  |
|      | Intnl.  | Benc