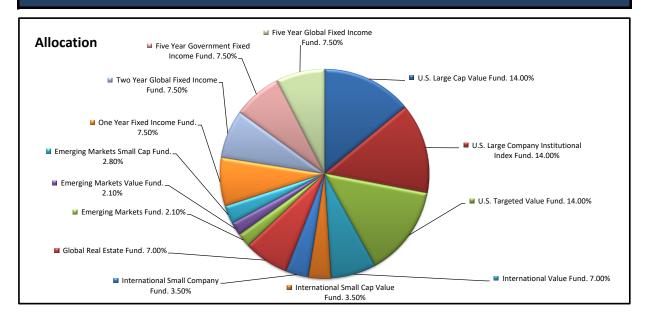

## **Target Folio 70**



|                 | Annualized |        |       |       |        |        |        |  |
|-----------------|------------|--------|-------|-------|--------|--------|--------|--|
|                 | YTD        |        | 3 Yrs | 5 Yrs | 10 Yrs | 15 Yrs | 20 Yrs |  |
|                 | 2016       | 1 Yr   | 2014- | 2012- | 2007-  | 2002-  | 1997-  |  |
|                 | (DEC)      | 2016   | 2016  | 2016  | 2016   | 2016   | 2016   |  |
| Folio 70        | 10.92%     | 10.92% | 4.46% | 9.24% | 5.46%  | 8.36%  | 8.38%  |  |
| Benchmark Index | 10.61%     | 10.61% | 4.66% | 8.93% | 4.97%  | 7.54%  | 7.49%  |  |

|      | Annual  |         |  |
|------|---------|---------|--|
|      | Folio   | Bench.  |  |
| _    | 70      | Index   |  |
| 1997 | 14.50%  | 14.44%  |  |
| 1998 | 7.85%   | 7.