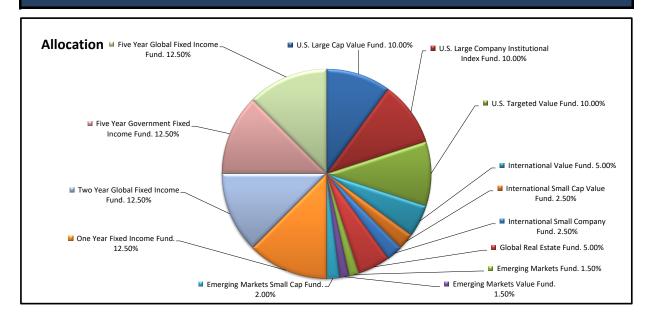

## **Target Folio 50**



|                 | Annualized |       |       |       |        |        |        |  |
|-----------------|------------|-------|-------|-------|--------|--------|--------|--|
|                 | YTD        |       | 3 Yrs | 5 Yrs | 10 Yrs | 15 Yrs | 20 Yrs |  |
|                 | 2016       | 1 Yr  | 2014- | 2012- | 2007-  | 2002-  | 1997-  |  |
|                 | (DEC)      | 2016  | 2016  | 2016  | 2016   | 2016   | 2016   |  |
| Folio 50        | 8.13%      | 8.13% | 3.51% | 6.90% | 4.96%  | 7.12%  | 7.21%  |  |
| Benchmark Index | 7.91%      | 7.91% | 3.65% | 6.69% | 4.49%  | 6.37%  | 6.57%  |  |

|      | Annual  |         |  |  |  |
|------|---------|---------|--|--|--|
|      | Folio   | Bench.  |  |  |  |
| _    | 50      | Index   |  |  |  |
| 1997 | 11.34%  | 12.29%  |  |  |