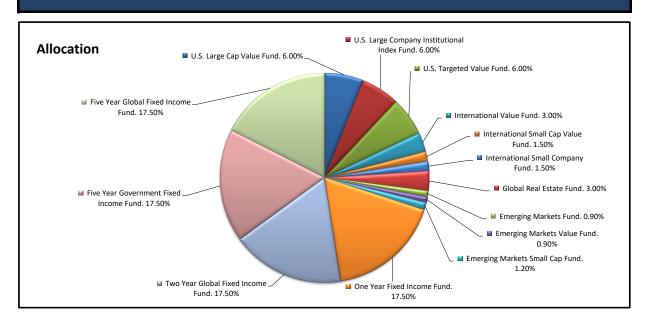

## **Target Folio 30**



|                 | Annualized |       |       |       |        |        |        |  |
|-----------------|------------|-------|-------|-------|--------|--------|--------|--|
|                 | YTD        |       | 3 Yrs | 5 Yrs | 10 Yrs | 15 Yrs | 20 Yrs |  |
|                 | 2016       | 1 Yr  | 2014- | 2012- | 2007-  | 2002-  | 1997-  |  |
|                 | (DEC)      | 2016  | 2016  | 2016  | 2016   | 2016   | 2016   |  |
| Folio 30        | 5.33%      | 5.33% | 2.53% | 4.56% | 4.14%  | 5.58%  | 5.82%  |  |
| Benchmark Index | 5.20%      | 5.20% | 2.62% | 4.42% | 3.80%  | 5.01%  | 5.50%  |  |

|      | Annual |        |  |  |  |
|------|--------|--------|--|--|--|
|      | Folio  | Bench. |  |  |  |
| _    | 30     | Index  |  |  |  |
| 1997 | 8.16%  | 10.13% |  |  |  |
| 1998 |