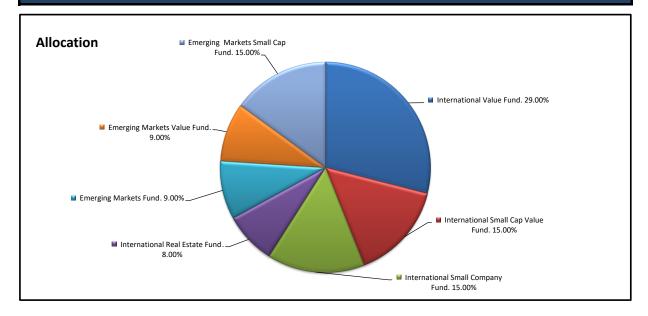

## **DFA International Equity**



|                          | Annualized |       |       |       |        |        |        |  |
|--------------------------|------------|-------|-------|-------|--------|--------|--------|--|
|                          | YTD        |       | 3 Yrs | 5 Yrs | 10 Yrs | 15 Yrs | 20 Yrs |  |
|                          | 2016       | 1 Yr  | 2014- | 2012- | 2007-  | 2002-  | 1997-  |  |
|                          | (DEC)      | 2016  | 2016  | 2016  | 2016   | 2016   | 2016   |  |
| DFA International Equity | 9.28%      | 9.28% | 0.23% | 6.92% | 2.56%  | 10.35% | 7.93%  |  |
| Benchmark Index          | 6.13%      | 6.13% | 0.12% | 7.06% | 2.65%  | 9.64%  | 6.80%  |  |

|      | Annual  |         |  |
|------|---------|---------|--|
|      | DFA     |         |  |
|      | Intnl.  | Bench.  |